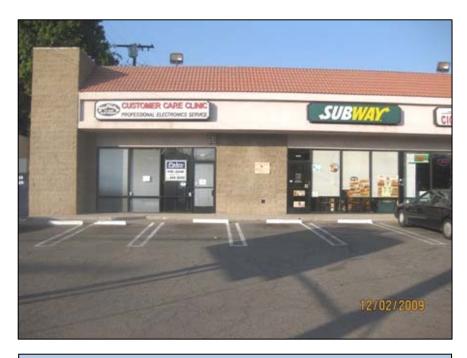

## Prime Studio City Retail/Shopping Center Spaces for Lease

11337 Moorpark Street, Studio City, Ca 91604

## **HIGHLIGHTS**

- Excellent signage and visibility along busy Moorpark Street!!!
- Walking distance to specialty shops and restaurants!!!
- Great Studio City location!!!
- Just East of Tujunga Avenue!!!
- Easy access to the 101 & 170 freeways
- Join 7-11 & Subway

## Spaces Available:

- Unit 11335 978 +/- square feet @ \$1.85 per square foot, NNN (\$0.35)
- Unit 11343 1,315 +/- square feet @ \$1.85 per square foot, NNN (\$0.35)

For Leasing Information: Richard L. Paley/Howard Bass (818) 343-3000